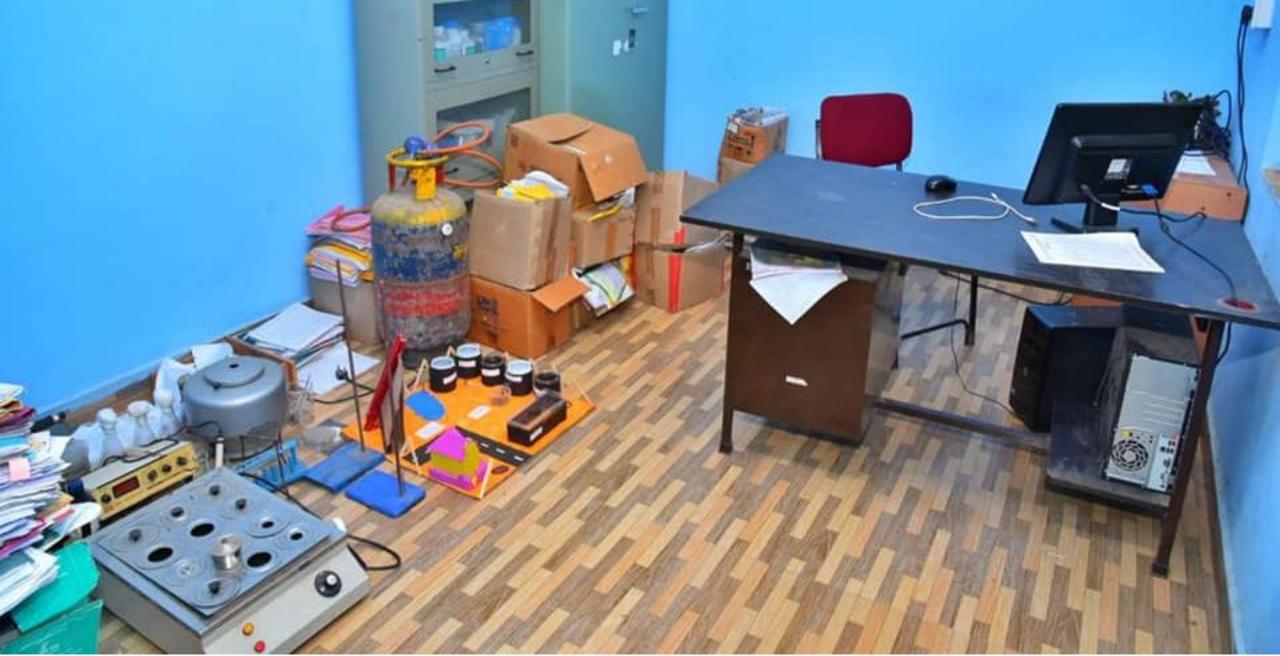

## **College front View**

### College ground







## College Front view



### College front gate



## **Principal Cabin**



h



#### Mathematics Lab.



# Computer Lab.



# Computer Lab.



## Principal's cabins



#### Principal's cabin



#### Administrative office



#### Administrative office



#### Examination room



# Chemistry Lab.



### Chemistry Lab



#### Urinal



# Biophysics Lab.



## **Biophysics Cabin**



# Microbiology Lab.



## Microbiology Lab.



# Political Science Department





## Science wing corridor



# Science wing corridor

Latitude: 19.231117 Longitude: 77.656857 Elevation: 494.87±100 m Accuracy: 8.4 m Azimuth: 109° (E) Pitch: -2.5° (0.5°) Time: 22-04-2022 13:16 Note: auditorium

FRA



#### Auditorium



#### Commerce classroom



#### Commerce classroom



### Reading room



## Reading room





Staff room



### Water cooler system



## Water Purifier system

### College back view





## Indoor stadium



Girl's Hostel

o Bindu Bhoka

Google

3

#### Dhanora, Maharashtra, India 6MJ5+H23, MSH 3, Dhanora, Maharashtra 431801, India Lat 19.231127° Long 77.656566° 15/06/22 12:47 PM

GPS Map Camera

#### Library

o Bindu Bhokar

Google

6

3



G