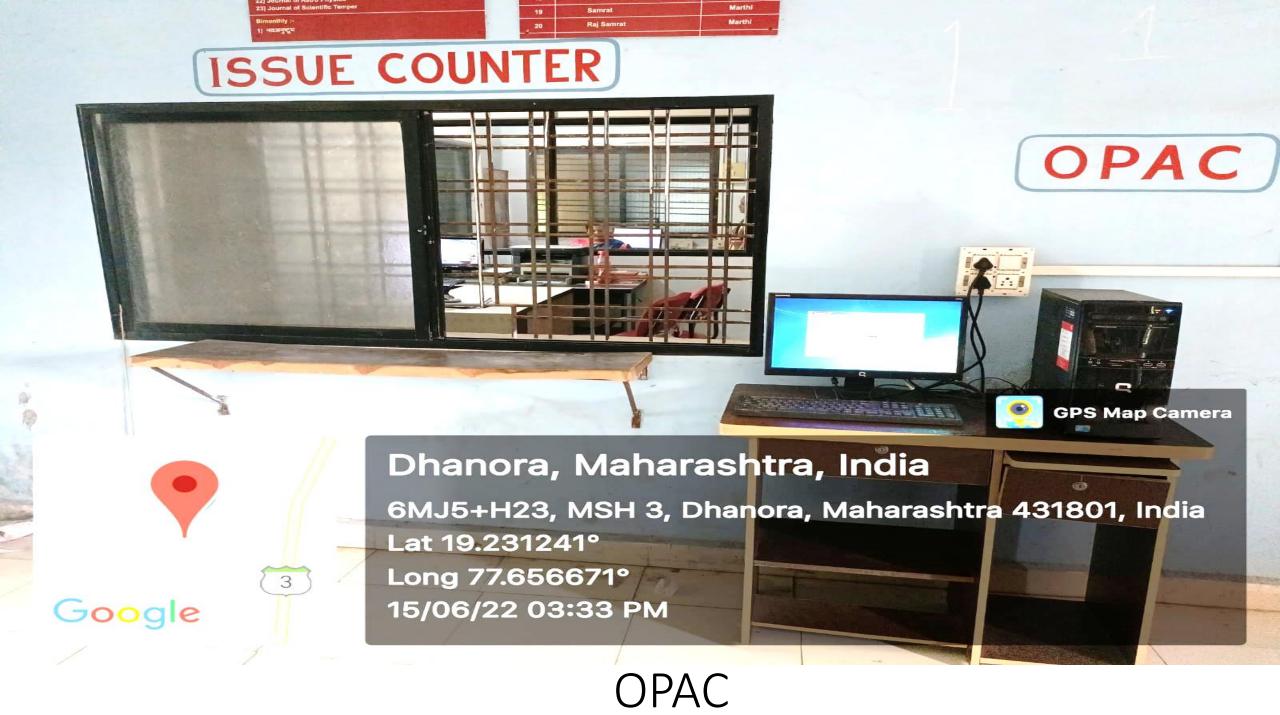

GPS Map Camera

Dhanora, Maharashtra, India 6MJ5+H23, MSH 3, Dhanora, Maharashtra 431801, India Lat 19.231241° Long 77.656671° 15/06/22 03:33 PM