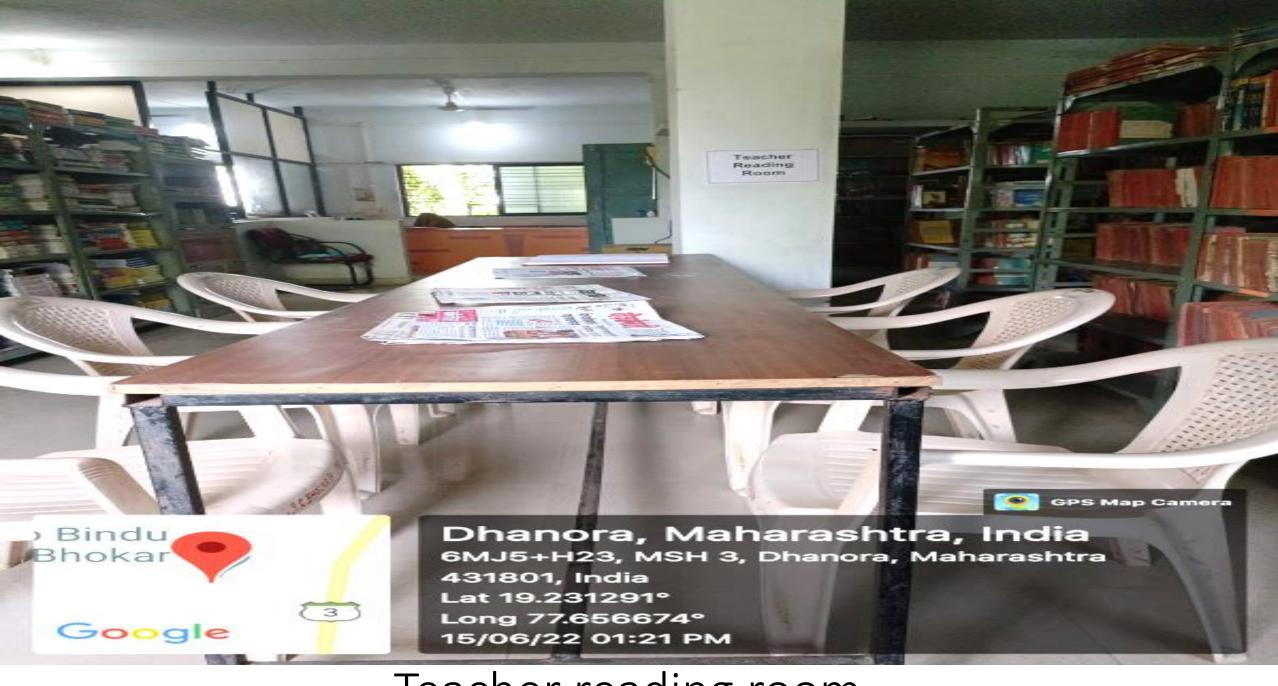

### Teacher reading room

#### Dhanora, Maharashtra, India 6MJ5+H23, MSH 3, Dhanora, Maharashtra 431801, India Lat 19.231299° Long 77.656683° 15/06/22 01:17 PM

**GPS Map Camera** 