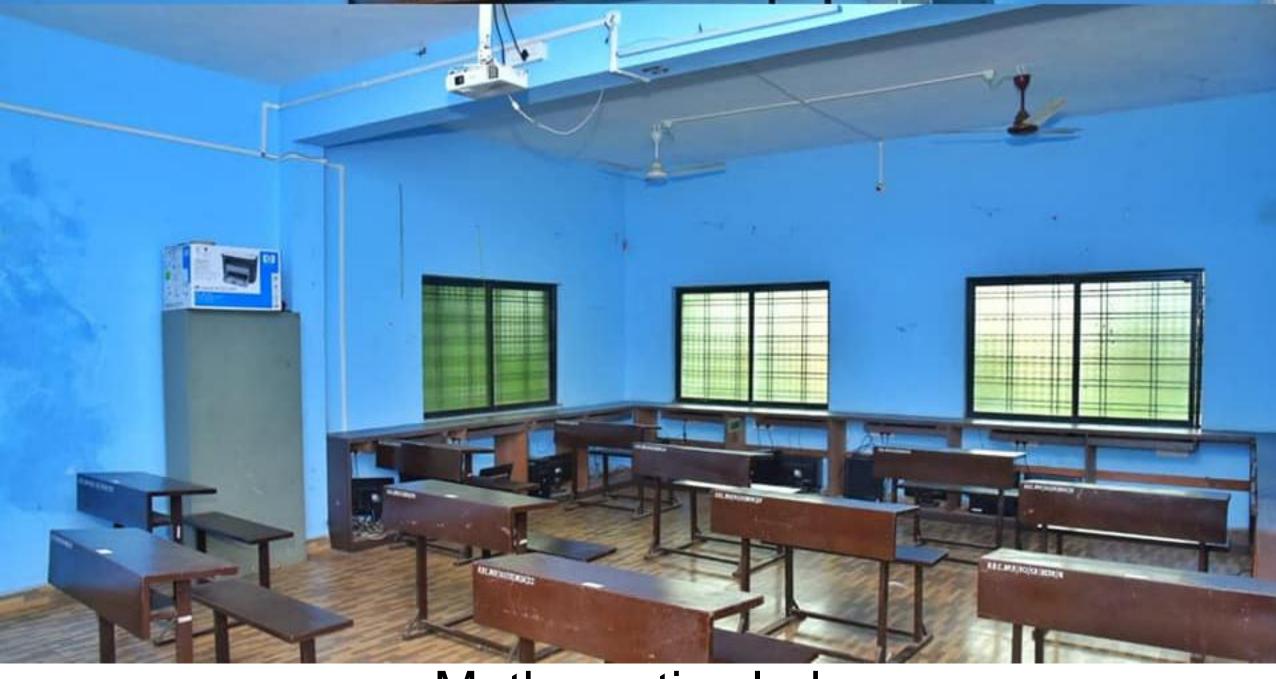

## **College front View**

### College ground







## College Front view



### College front gate



## **Principal Cabin**



h



#### Mathematics Lab.



# Computer Lab.



# Computer Lab.



## Principal's cabins



#### Principal's cabin



#### Administrative office



#### Administrative office



#### Examination room



# Chemistry Lab.



### Chemistry Lab



#### Urinal



# Biophysics Lab.



## **Biophysics Cabin**



# Microbiology Lab.



## Microbiology Lab.



# Political Science Department





## Science wing corridor



# Science wing corridor

Latitude: 19.231117 Longitude: 77.656857 Elevation: 494.87±100 m Accuracy: 8.4 m Azimuth: 109° (E) Pitch: -2.5° (0.5°) Time: 22-04-2022 13:16 Note: auditorium

FRA



#### Auditorium



#### Commerce classroom



#### Commerce classroom



### Reading room



## Reading room





Staff room



### Water cooler system



## Water Purifier system

### College