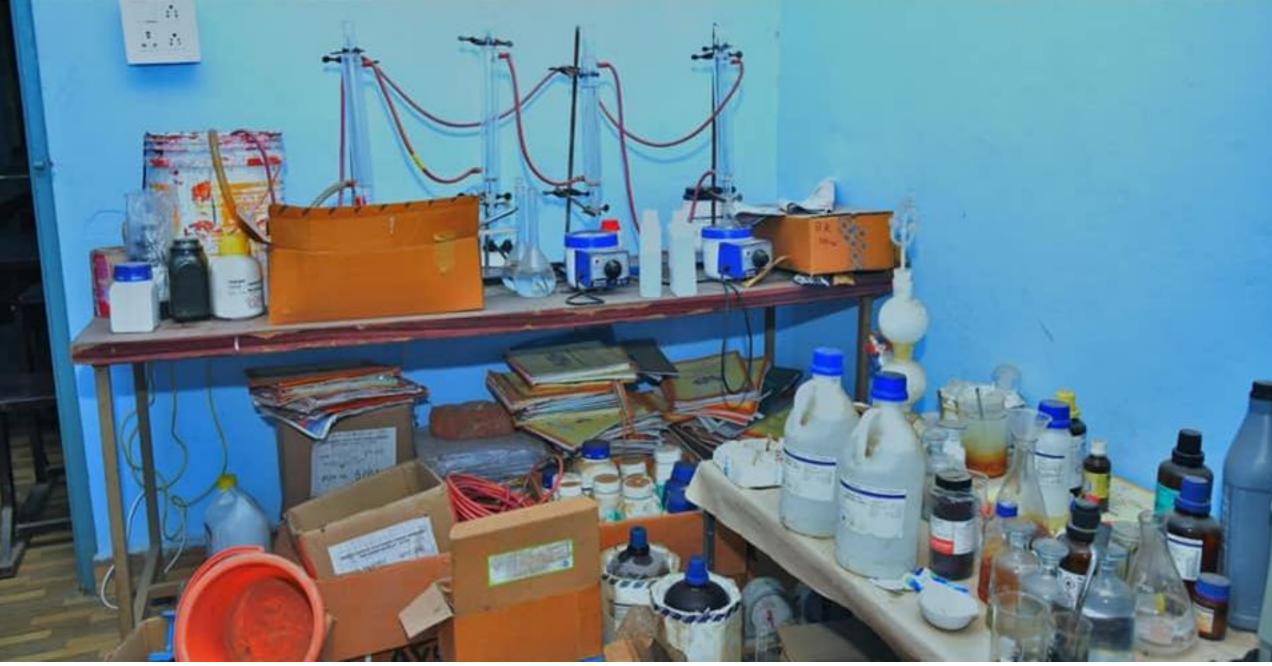

## **College front View**

### College ground







## College Front view



### College front gate



## **Principal Cabin**



h



#### Mathematics Lab.



# Computer Lab.



# Computer Lab.



## Principal's cabins



#### Principal's cabin



#### Administrative office



#### Administrative office



#### Examination room



# Chemistry Lab.



### Chemistry Lab



#### Urinal



# Biophysics Lab.



## **Biophysics Cabin**



# Microbiology Lab.



## Microbiology Lab.



# Political Science Department





## Science wing corridor



# Science wing corridor

Latitude: 19.231117 Longitude: 77.656857 Elevation: 494.87±100 m Accuracy: 8.4 m Azimuth: 109° (E) Pitch: -2.5° (0.5°) Time: 22-04-2022 13:16 Note: auditorium

FRA



#### Auditorium



#### Commerce classroom



#### Commerce classroom



### Reading room



## Reading room





Staff room



### Water cooler system



## Water Purifier system

### College back view





## Indoor stadium



Girl's Hostel

o Bindu Bhoka

Google

3

#### Dhanora, Maharashtra, India 6MJ5+H23, MSH 3, Dhanora, Maharashtra 431801, India Lat 19.231127° Long 77.656566° 15/06/22 12:47 PM

GPS Ma