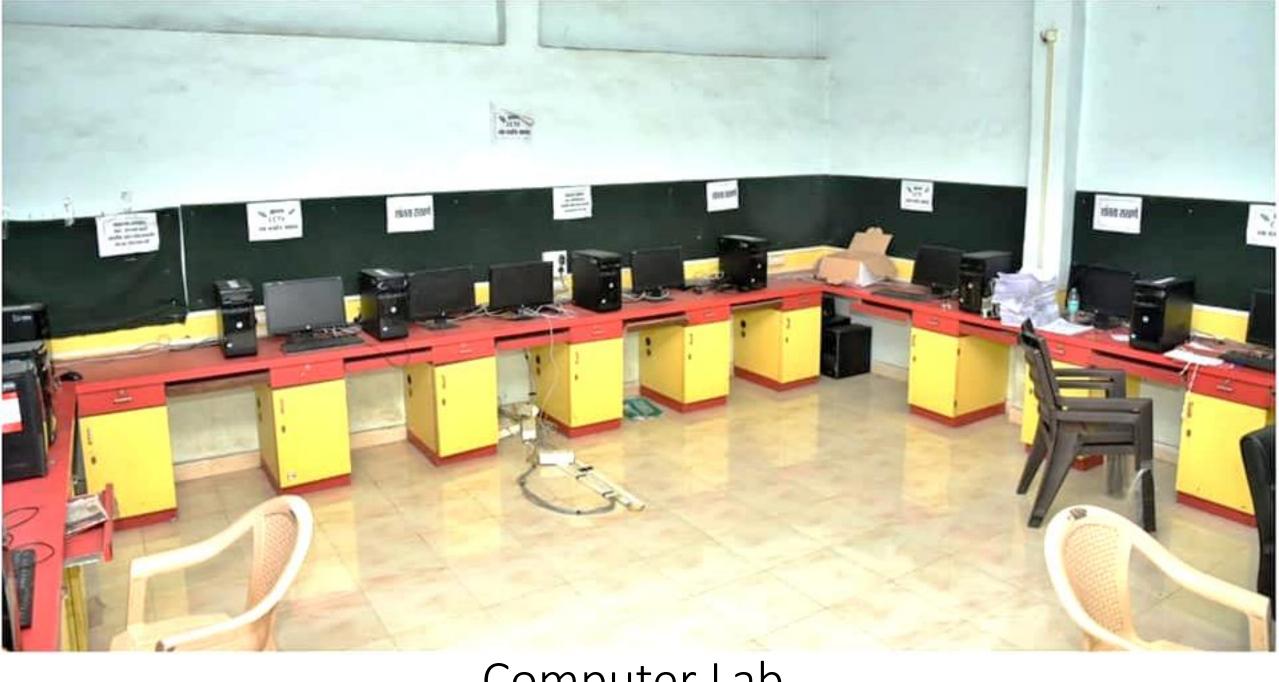

e

o Bindu Bhoka

Google

3

#### Dhanora, Maharashtra, India 6MJ5+H23, MSH 3, Dhanora, Maharashtra 431801, India Lat 19.231127° Long 77.656566° 15/06/22 12:47 PM

GPS Map Camera

#### Library

o Bindu Bhokar

Google

0

3



GPS Map Camera

Dhanora, Maharashtra, India 6MJ5+H23, MSH 3, Dhanora, Maharashtra 431801, India Lat 19.231082° Long 77.656593° 15/06/22 12:46 PM

Library

b Bindu Bhoka CALIN 1087. 16/13 38

3

Google

Dhanora, Maharashtra, India 6MJ5+H23, MSH 3, Dhanora, Maharashtra 431801, India Lat 19.231108° Long 77.656574° 15/06/22 12:46 PM

**GPS Map Camera** 

Library

antito

DBC/LIL/OBR/15/1998

Bhokar Google

3

Dhanora, Maharashtra, India 6MJ5+H23, MSH 3, Dhanora, Maharashtra 431801, India Lat 19.23105° Long 77.656617° 15/06/22 12:46 PM

**GPS Map Camera** 



IN AND IN .



### Computer Lab.



Microbiology ICT

Latitude: 19.231764 Longitude: 77.657112 Elevation: 526.87±49 m Accuracy: 14.4 m Azimuth: 291° (W) Pitch: -9.6° (-0.6°) Time: 22-04-2022 11:22 Note: Zoology

+

Zoology ICT



## **Biophysics ICT**



h



### Mathematics Lab.



# Computer Lab.



## Computer Lab.



## Chemistry Lab.



## Microbiology Lab.





Dhanora, Maharashtra, India 6MJ5+H23, MSH 3, Dhanora, Maharashtra 431801, India Lat 19.231299° Long 77.656683° 15/06/22 01:17 PM

Bindu Bhokar Google Internet Browsing Centre

Dhanora, Maharashtra, India 6MJ5+H23, MSH 3, Dhanora, Maharashtra 431801, India Lat 19.231299° Long 77.656682° 15/06/22 01:17 PM

GPS Map Camera





Dhanora, Maharashtra, India 6MJ5+H23, MSH 3, Dhanora, Maharashtra 431801, India Lat 19.231241° Long 77.656671° 15/06/