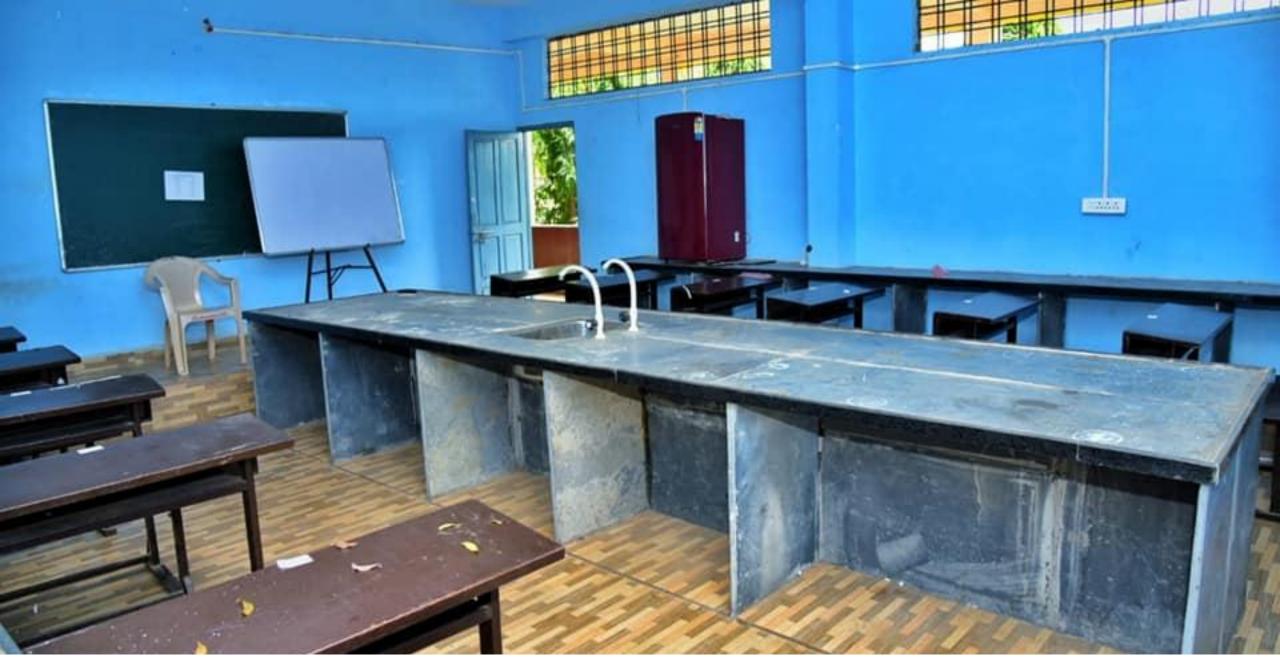

431801, India Lat 19.231082° Long 77.656593° 15/06/22 12:46 PM

Library

b Bindu Bhoka CALIN 1087. 16/13 38

3

Google

Dhanora, Maharashtra, India 6MJ5+H23, MSH 3, Dhanora, Maharashtra 431801, India Lat 19.231108° Long 77.656574° 15/06/22 12:46 PM

**GPS Map Camera** 

Library

antito

DBC/LIL/OBR/15/1998

Bhokar Google

3

Dhanora, Maharashtra, India 6MJ5+H23, MSH 3, Dhanora, Maharashtra 431801, India Lat 19.23105° Long 77.656617° 15/06/22 12:46 PM

**GPS Map Camera** 



IN AND IN .



### Computer Lab.



Microbiology ICT

Latitude: 19.231764 Longitude: 77.657112 Elevation: 526.87±49 m Accuracy: 14.4 m Azimuth: 291° (W) Pitch: -9.6° (-0.6°) Time: 22-04-2022 11:22 Note: Zoology

+

Zoology ICT



## **Biophysics ICT**



h



### Mathematics Lab.



# Computer Lab.



## Computer Lab.



## Chemistry Lab.



## Microbiology Lab.





Dhanora, Maharashtra, India 6MJ5+H23, MSH 3, Dhanora, Maharashtra 431801, India Lat 19.231299° Long 77.656683° 15/06/22 01:17 PM

Bindu Bhokar Google Internet Browsing Centre

Dhanora, Maharashtra, India 6MJ5+H23, MSH 3, Dhanora, Maharashtra 431801, India Lat 19.231299° Long 77.656682° 15/06/22 01:17 PM

GPS Map Camera





Dhanora, Maharashtra, India 6MJ5+H23, MSH 3, Dhanora, Maharashtra 431801, India Lat 19.231241° Long 77.656671° 15/06/22 03:33 PM

#### Digambarrao Bindu ACS College, Bhokar Dist. Nanded (MS) India









Digambarrao Bindu ACS College, Bhokar Dist. Nanded (MS) India



### **Books Issue Counter (Girls)**



Digambarrao Bindu ACS College, Bhokar Dist. Nanded (MS) India



### Ladies Common room & Toilet