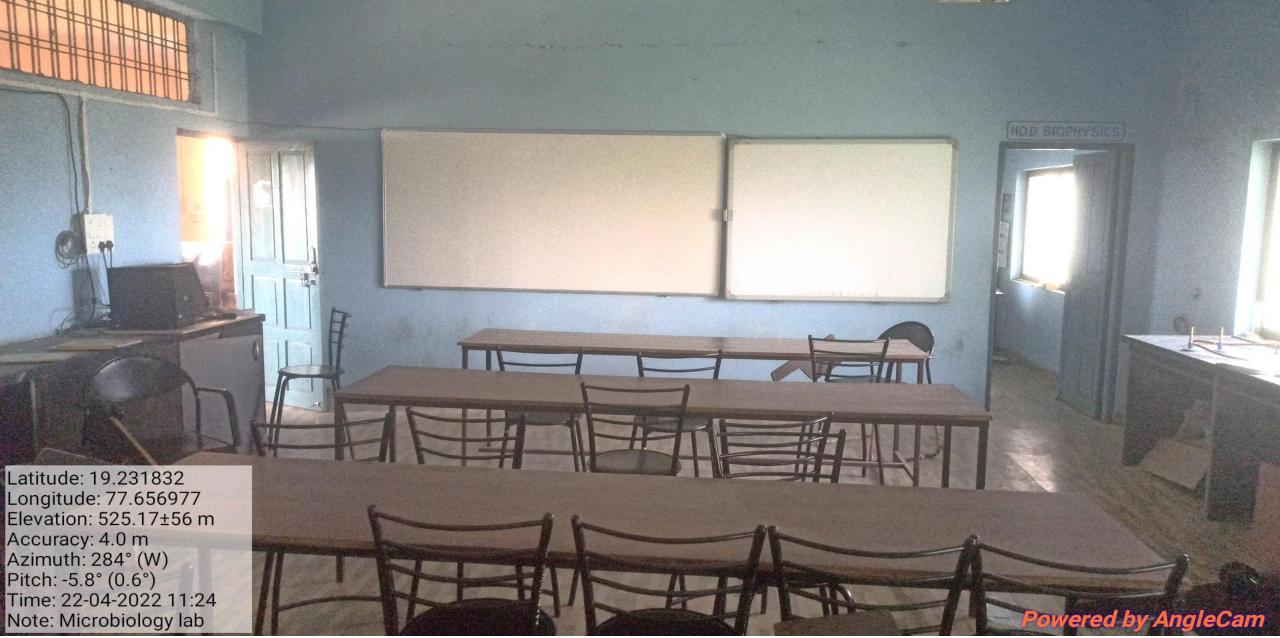

gle

3

#### Dhanora, Maharashtra, India 6MJ5+H23, MSH 3, Dhanora, Maharashtra 431801, India Lat 19.231127° Long 77.656566° 15/06/22 12:47 PM

GPS Map Camera

#### Library

o Bindu Bhokar

Google

0

3



GPS Map Camera

Dhanora, Maharashtra, India 6MJ5+H23, MSH 3, Dhanora, Maharashtra 431801, India Lat 19.231082° Long 77.656593° 15/06/22 12:46 PM

Library

b Bindu Bhoka CALIN 1087. 16/13 38

3

Google

Dhanora, Maharashtra, India 6MJ5+H23, MSH 3, Dhanora, Maharashtra 431801, India Lat 19.231108° Long 77.656574° 15/06/22 12:46 PM

**GPS Map Camera** 

Library

antito

DBC/LIL/OBR/15/1998

Bhokar Google

3

Dhanora, Maharashtra, India 6MJ5+H23, MSH 3, Dhanora, Maharashtra 431801, India Lat 19.23105° Long 77.656617° 15/06/22 12:46 PM

**GPS Map Camera** 



IN AND IN .



### Computer Lab.



Microbiology ICT

Latitude: 19.231764 Longitude: 77.657112 Elevation: 526.87±49 m Accuracy: 14.4 m Azimuth: 291° (W) Pitch: -9.6° (-0.6°) Time: 22-04-2022 11:22 Note: Zoology

+

Zoology ICT



## **Biophysics ICT**



h



### Mathematics Lab.



# Computer Lab.



## Computer Lab.



## Chemistry Lab.



## Microbiology Lab.





Dhanora, Maharashtra, India 6MJ5+H23, MSH 3, Dhanora, Maharashtra 431801, India Lat 19.231299° Long 77.656683° 15/06/22 01:17 PM

Bindu Bhokar Google Internet Browsing Centre

Dhanora, Maharashtra, India 6MJ5+H23, MSH 3, Dhanora, Maharashtra 431801, India Lat 19.231299° Long 77.656682° 15/06/22 01:17 PM

GPS Map Camera





Dhanora, Maharashtra, India 6MJ5+H23, MSH 3, Dhanora, Maharashtra 431801, India Lat 19.231241° Long 77.656671° 15/06/22 03:33 PM

#### Dig