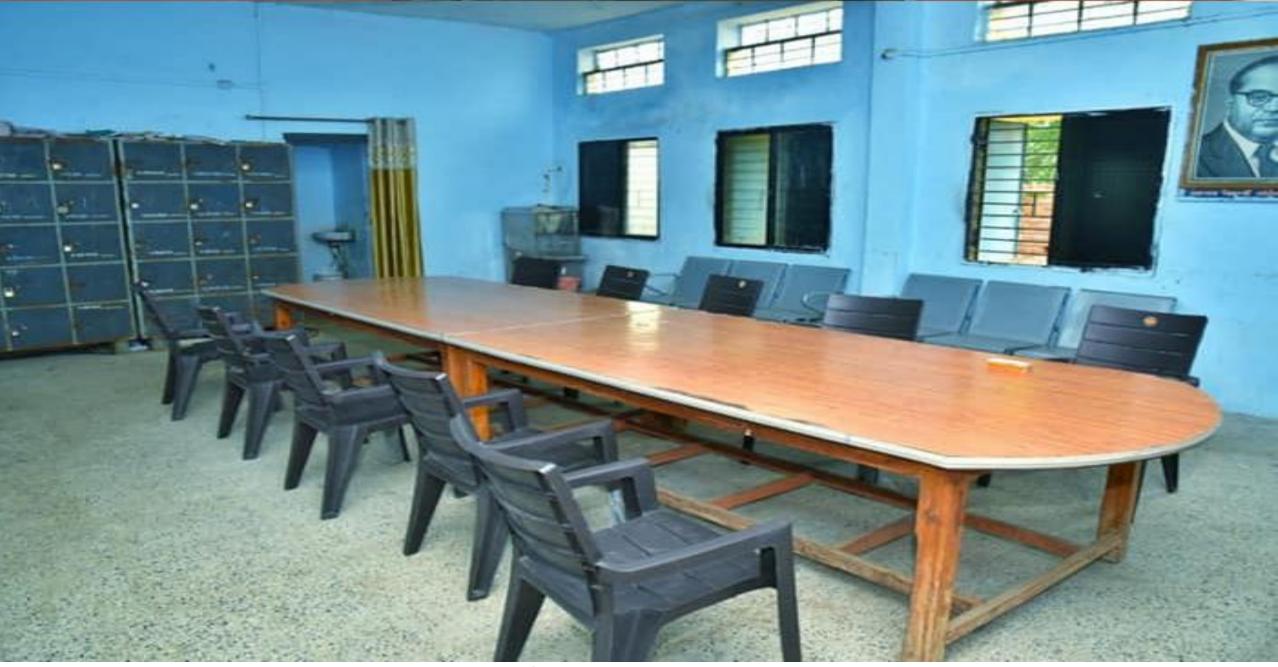

## College Front view



### College front gate



## **Principal Cabin**



h



#### Mathematics Lab.



# Computer Lab.



# Computer Lab.



## Principal's cabins



#### Principal's cabin



#### Administrative office



#### Administrative office



#### Examination room



# Chemistry Lab.



### Chemistry Lab



#### Urinal



# Biophysics Lab.



## **Biophysics Cabin**



# Microbiology Lab.



## Microbiology Lab.



# Political Science Department





## Science wing corridor



# Science wing corridor

Latitude: 19.231117 Longitude: 77.656857 Elevation: 494.87±100 m Accuracy: 8.4 m Azimuth: 109° (E) Pitch: -2.5° (0.5°) Time: 22-04-2022 13:16 Note: auditorium

FRA



#### Auditorium



#### Commerce classroom



#### Commerce classroom



### Reading room



## Reading room





Staff room



### Water cooler system



## Water Purifier system

### College back view





## Indoor stadium



Girl's Hostel

o Bindu Bhoka

Google

3

#### Dhanora, Maharashtra, India 6MJ5+H23, MSH 3, Dhanora, Maharashtra 431801, India Lat 19.231127° Long 77.656566° 15/06/22 12:47 PM

GPS Map Camera

#### Library

o Bindu Bhokar

Google

6

3



GPS Map Camera

Dhanora, Maharashtra, India 6MJ5+H23, MSH 3, Dhanora, Maharashtra 431801, India Lat 19.231082°

Long 77.656593° 15/06/22 12:46 PM

### \_ibrary

b Bindu Bhoka CILILIOBR. HEITS 38

3

Google

Dhanora, Maharashtra, India 6MJ5+H23, MSH 3, Dhanora, Maharashtra 431801, India Lat 19.231108° Long 77.656574° 15/06/22 12:46 PM

**GPS Map Camera** 



ann

DBC/LIL/OBR/15/1996

Bindu Bhokar Google

3

Dhanora, Maharashtra, India 6MJ5+H2