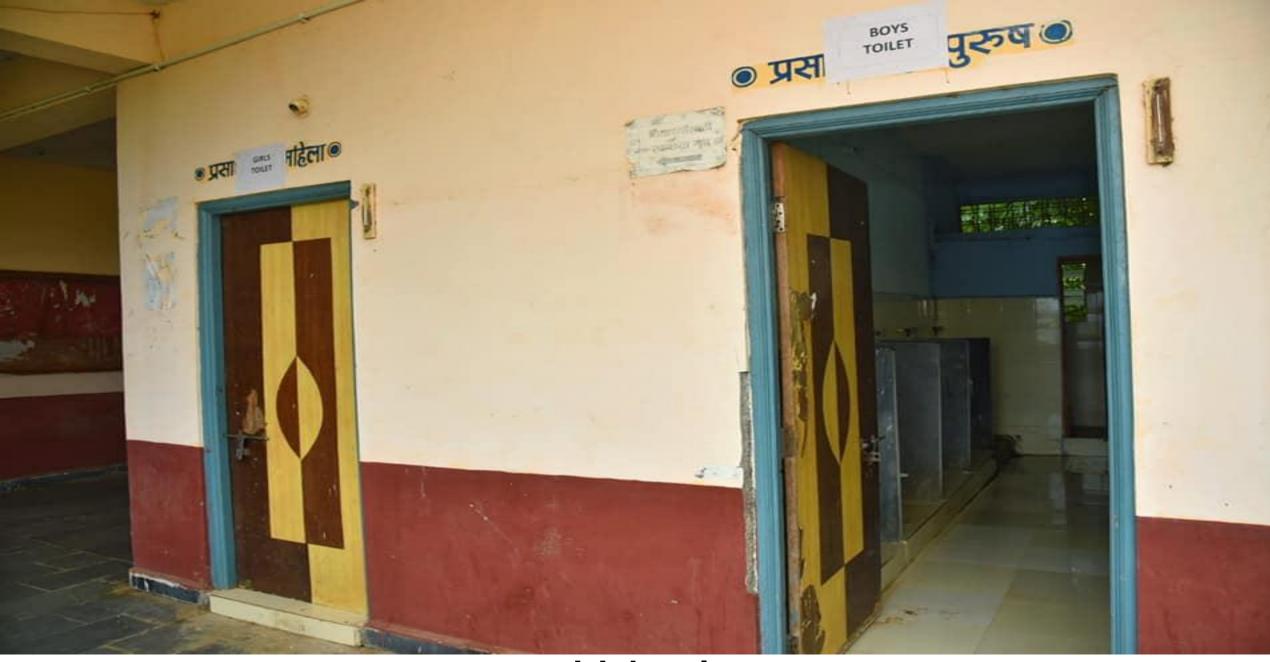

## **College front View**

### College ground







## College Front view



### College front gate



## **Principal Cabin**



h



#### Mathematics Lab.



# Computer Lab.



# Computer Lab.



## Principal's cabins



#### Principal's cabin



#### Administrative office



#### Administrative office



#### Examination room



# Chemistry Lab.



### Chemistry Lab



#### Urinal



# Biophysics Lab.



## **Biophysics Cabin**



# Microbiology Lab.



## Microbiology Lab.



# Political Science Department





## Science wing corridor



# Science wing corridor

Latitude: 19.231117 Longitude: 77.656857 Elevation: 494.87±100 m Accuracy: 8.4 m Azimuth: 109° (E) Pitch: -2.5° (0.5°) Time: 22-04-2022 13:16 Note: auditorium

FRA



#### Auditorium



#### Commerce classroom



#### Commerce classroom



### Reading room



## Reading room





Staff room



### Water cooler system



## Water Purifier system

### College back view





## Indoor stadium



Girl's Hostel

o Bindu Bhoka

Google

3

#### Dhanora, Maharashtra, India 6MJ5+H23, MSH 3, Dhanora, Maharashtra 431801, India Lat 19.231127° Long 77.656566° 15/06/22 12:47 PM

GPS Map Camera

#### Librar