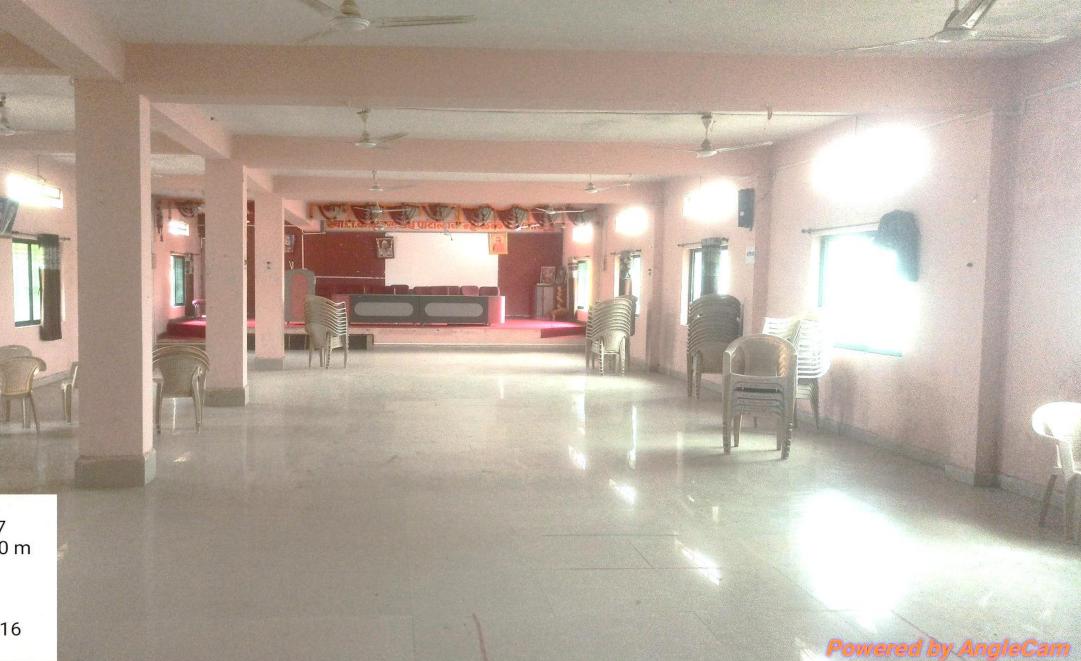

#### Auditorium

#### Auditorium

|        | <complex-block></complex-block>                                                         |
|--------|-----------------------------------------------------------------------------------------|
|        | Nanded, Maharashtra, India<br>Unnamed Road, Maharashtra 431801, India<br>Lat 19.231306° |
| Google | Long 77.65667°<br>08/04/22 04:25 PM                                                     |