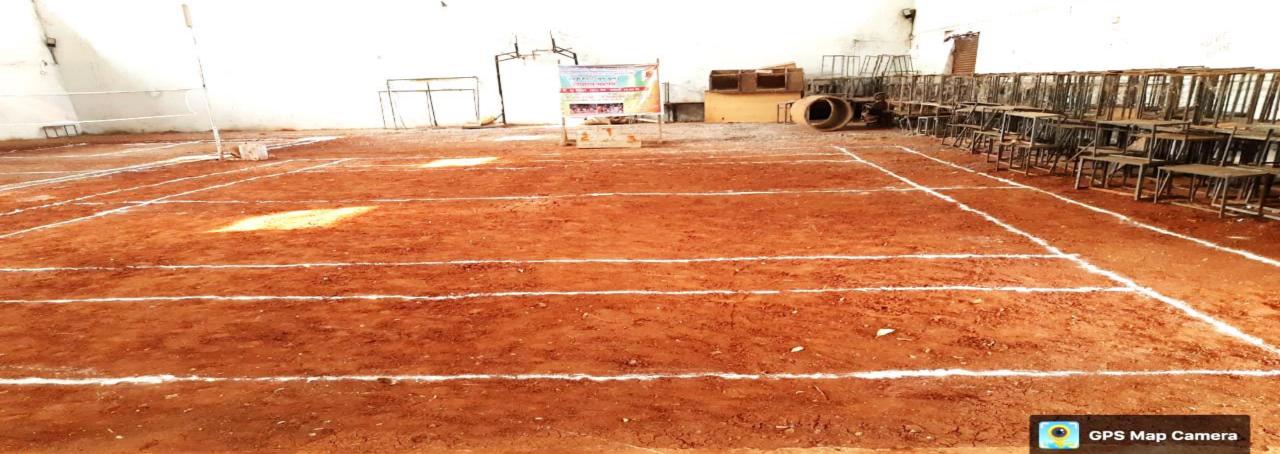

#### Badminton court

Google

Bhokar, Maharashtra, India 6MH4+9JX, Bhokar, Maharashtra 431801, India Lat 19.226618° Long 77.655019° 08/04/22 04:20 PM

Indoor ground

Bhokar, Maharashtra, India 6MH4+9JX, Bhokar, Maharashtra 431801, India Lat 19.226618° Long 77.655019° 08/04/22 04:21 PM