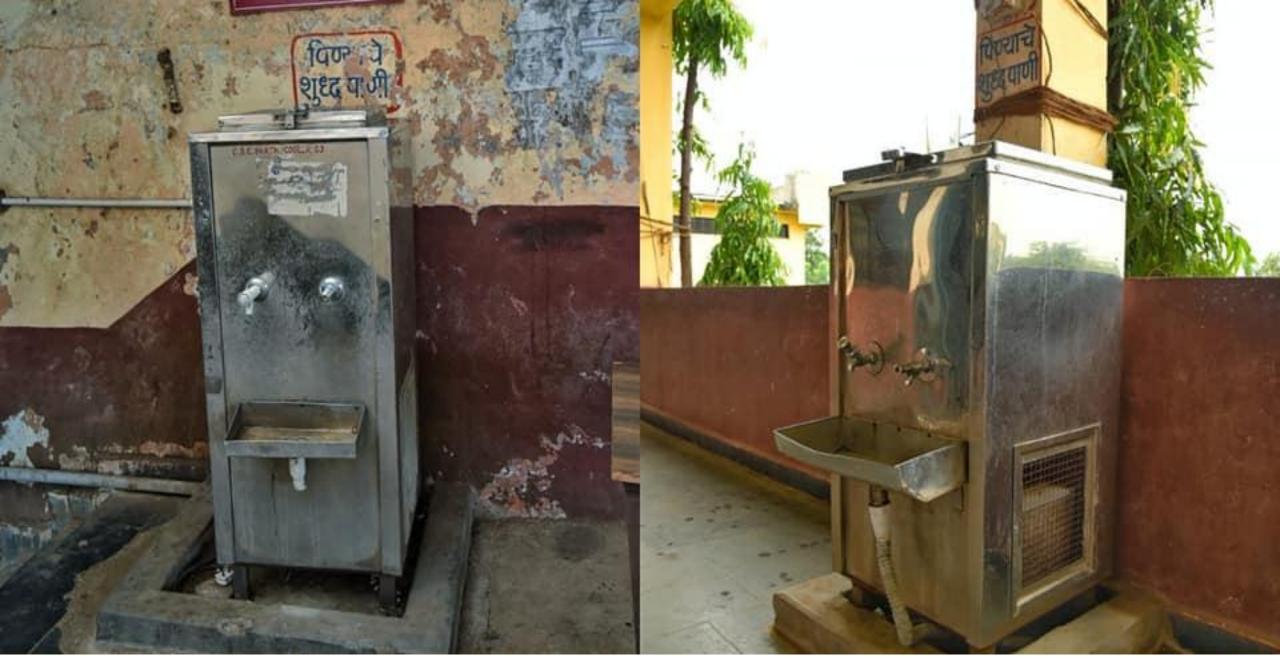

nt view



### College front gate



## **Principal Cabin**



h



#### Mathematics Lab.



# Computer Lab.



# Computer Lab.



## Principal's cabins



#### Principal's cabin



#### Administrative office



#### Administrative office



#### Examination room



# Chemistry Lab.



### Chemistry Lab



#### Urinal



# Biophysics Lab.



## **Biophysics Cabin**



# Microbiology Lab.



## Microbiology Lab.



# Political Science Department





## Science wing corridor



# Science wing corridor

Latitude: 19.231117 Longitude: 77.656857 Elevation: 494.87±100 m Accuracy: 8.4 m Azimuth: 109° (E) Pitch: -2.5° (0.5°) Time: 22-04-2022 13:16 Note: auditorium

FRA



#### Auditorium



#### Commerce classroom



#### Commerce classroom



### Reading room



## Reading room





Staff room



### Water cooler system



## Water Purifier system

### College back view





## Indoor stadium



Girl's Hostel

o Bindu Bhoka

Google

3

#### Dhanora, Maharashtra, India 6MJ5+H23, MSH 3, Dhanora, Maharashtra 431801, India Lat 19.231127° Long 77.656566° 15/06/22 12:47 PM

GPS Map Camera

#### Library

o Bindu Bhokar

Google

6

3



GPS Map Camera

Dhanora, Maharashtra, India 6MJ5+H23, MSH 3, Dhanora, Maharashtra 431801, India Lat 19.231082°

Long 77.656593° 15/06/22 12:46 PM

### \_ibrary

b Bindu Bhoka CILILIOBR. HEITS 38

3

Google

Dhanora, Maharashtra, India 6MJ5+H23, MSH 3, Dhanora, Maharashtra 431801, India Lat 19.231108° Long 77.656574° 15/06/22 12:46 PM

**GPS Map Camera** 



ann

DBC/LIL/OBR/15/1996

Bindu Bhokar Google

3

Dhanora, Maharashtra, India 6MJ5+H23, MSH 3, Dhan