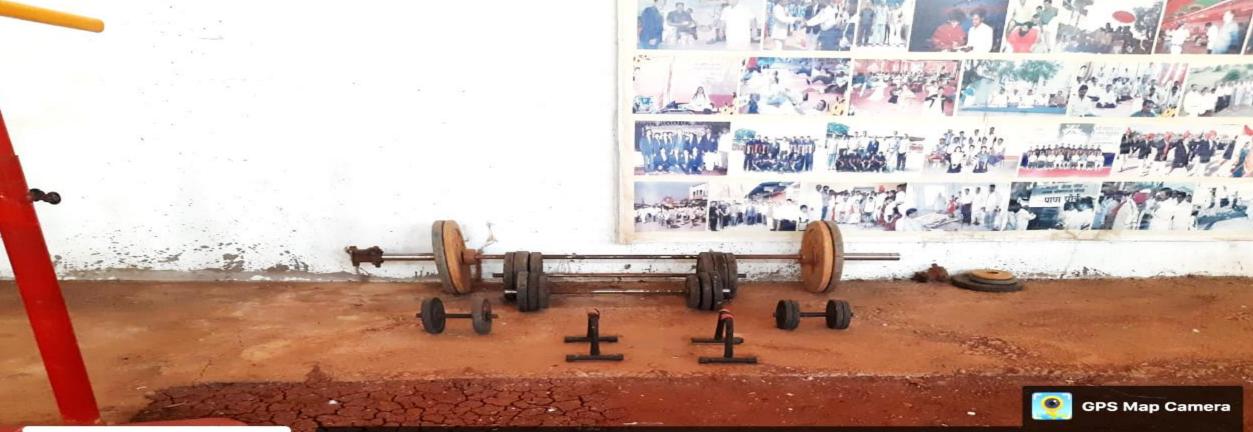

## Indoor gym facilities

GPS Map Camera

IGA

Dhanora, Maharashtra, India MSH 3, Dhanora, Maharashtra 431801, India Lat 19.23129° Long 77.657909° 12/04/22 01:27 PM